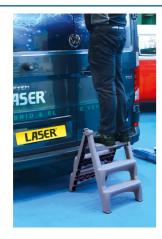

## **Insulating Folding 3-Step Ladder**

A set of insulated 3 tread folding steps, with a 3kv capacity, suitable for use when working on EV and hybrid vehicles. Great for access to the electric control units on larger vehicles (SUV's, 4 x 4's, LCV's etc). Manufactured from polypropylene and fitted with rubber feet, they also feature a carry handle for transportation and have a maximum capacity of 300kg. Ideal for use by auto electricians, mechanics, electricians, in the workshop and at home.

## **Additional Information**

- Insulated stepladder ideal for use by electricians, auto electricians or mechanics working at height on EV & hybrid vehicles.
- Top step height; 585mm. Top step dimensions; 370 x 205mm. Overall size open; 470 x 590 x 720mm (open), 470 x 205 x 770mm (closed).
- · Max capacity; 300kgs.
- Manufactured from Polypropylene (PP).
- 3kV safe working load. CE & UKCA compliant (EN1483).