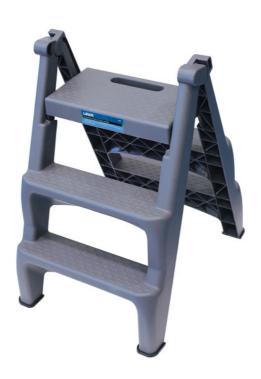

## **Insulating Folding 3-Step Ladder**

A set of insulated 3 tread folding steps, with a 3kv capacity, suitable for use when working on EV and hybrid vehicles. Great for access to the electric control units on larger vehicles (SUV's, 4 x 4's, LCV's etc). Manufactured from polypropylene and fitted with rubber feet, they also feature a carry handle for transportation and have a maximum capacity of 300kg. Ideal for use by auto electricians, mechanics, electricians, in the workshop and at home.

## **Additional Information**

- Insulated stepladder ideal for use by electricians, auto electricians or mechanics working at height on EV & hybrid vehicles.
- Top step height; 585mm. Top step dimensions; 370 x 205mm. Overall size open; 470 x 590 x 720mm (open), 470 x 205 x 770mm (closed).
- · Max capacity; 300kgs.
- Manufactured from Polypropylene (PP).
- 3kV safe working load. CE & UKCA compliant (EN1483).