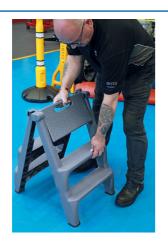

## **Insulating Folding 3-Step Ladder**

A set of insulated 3 tread folding steps, with a 3kv capacity, suitable for use when working on EV and hybrid vehicles. Great for access to the electric control units on larger vehicles (SUV's, 4 x 4's, LCV's etc). Manufactured from polypropylene and fitted with rubber feet, they also feature a carry handle for transportation and have a maximum capacity of 300kg. Ideal for use by auto electricians, mechanics, electricians, in the workshop and at home.

## **Additional Information**

- Insulated stepladder ideal for use by electricians, auto electricians or mechanics working at height on EV & hybrid vehicles.
- Top step height; 585mm. Top step dimensions; 370 x 205mm. Overall size open; 470 x 590 x 720mm (open), 470 x 205 x 770mm (closed).
- · Max capacity; 300kgs.
- Manufactured from Polypropylene (PP).
- 3kV safe working load. CE & UKCA compliant (EN1483).