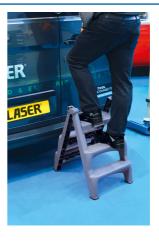

## **Insulating Folding 3-Step Ladder**

A set of insulated 3 tread folding steps, with a 3kv capacity, suitable for use when working on EV and hybrid vehicles. Great for access to the electric control units on larger vehicles (SUV's, 4 x 4's, LCV's etc). Manufactured from polypropylene and fitted with rubber feet, they also feature a carry handle for transportation and have a maximum capacity of 300kg. Ideal for use by auto electricians, mechanics, electricians, in the workshop and at home.

## **Additional Information**

- Insulated stepladder ideal for use by electricians, auto electricians or mechanics working at height on EV & hybrid vehicles.
- Top step height; 585mm. Top step dimensions; 370 x 205mm. Overall size open; 470 x 590 x 720mm (open), 470 x 205 x 770mm (closed).
- · Max capacity; 300kgs.
- Manufactured from Polypropylene (PP).
- 3kV safe working load. CE & UKCA compliant (EN1483).